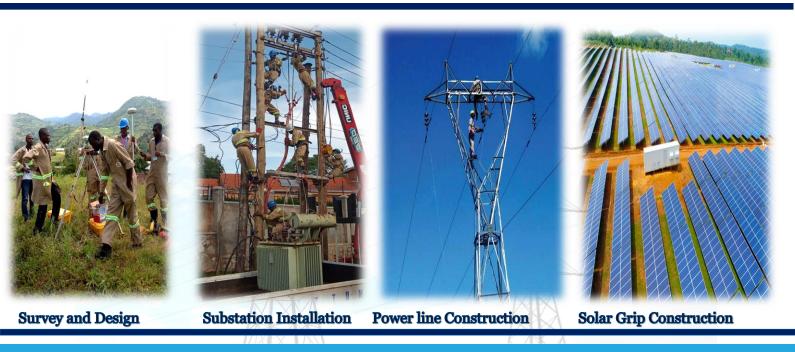

#### 1. Power line construction:

Muttico Technical Services serves in power line/ energy industry with pride and integrity. We are skilled, knowledgeable, experts and with all equipment for delivering power line projects ranging of 11 KV, 33 KV, 132KV & 220KV. Our professionals are constantly trained in covering a vast area of projects in power line construction and we are ranked among the best experienced technical companies in the Uganda.

### 4. Substation Development and construction

Industrial, commercial or residential power sub stations is where our company constantly puts resources together and provide the client with turnkey development package from ground breaking to finished projects.

### 7. High Voltage Power Line Construction

Sub-contract for design, Supply and installation of HV Overhead Transmission line with Jyoti Structures Ltd 2007 to August 2017

### 9. Renewable Energy - Thermal and Solar Power;

Renewable Energy Partners for the Construction of 20MW PV Grid-connected Power Generation Project in Kabulasoke, Gomba District -Uganda.

The project consisted of the following components as of below: -