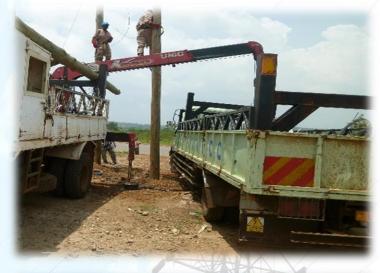

#### 1. Power line construction:

Muttico Technical Services serves in power line/ energy industry with pride and integrity. We are skilled, knowledgeable, experts and with all equipment for delivering power line projects ranging of 11 KV, 33 KV, 132KV & 220KV. Our professionals are constantly trained in covering a vast area of projects in power line construction and we are ranked among the best experienced technical companies in the Uganda.

### 7. High Voltage Power Line Construction

Sub-contract for design, Supply and installation of HV Overhead Transmission line with Jyoti Structures Ltd 2007 to August 2017

### **Project Executed**

- Construction of 220Kv High Voltage Line from Bujagali to Kawanda (98kms), from Kawanda to Mutundwe (15km) and from Bujagali to Nalubale (5kms) 2007 2017
- Construction of 220Kv High Voltage Line from Mbarara to Miramba (79kms) 2013 Feb 2017