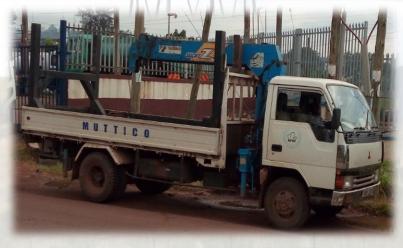

### 8. Mobile Substations, Substation automation and monitoring systems

- Revamping of existing installations
- Making cable joints and cable terminations of LV, MV as well as HV by certified technicians.
- Delivery and installations of LV, MV, and fibre optic cables
- Engineering and assembling of custom-made solutions for switching, protecting and transforming in high power applications up to 230KV.
- U and MV transformer containers for temporary power up to 6MVA
   with voltages up to 36KV.

### 11. Excavations/Backfills/Compactions

Muttico can provide all the excavation and utility construction required by a project to provide the customer with the convenience of working with only one contractor. Muttico can provide highly trained personnel with proper equipment to satisfy all the clients excavation needs; from stripping the top soil, mass excavation, to finish grade as well as laying any sanitary sewers, storm drainage and water mains associated with the project.