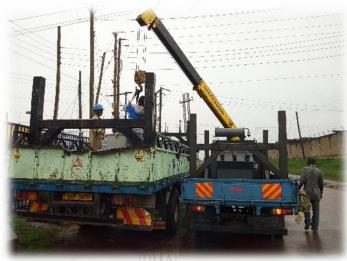

#### 1. Power line construction:

Muttico Technical Services serves in power line/ energy industry with pride and integrity. We are skilled, knowledgeable, experts and with all equipment for delivering power line projects ranging of 11 KV, 33 KV, 132KV & 220KV. Our professionals are constantly trained in covering a vast area of projects in power line construction and we are ranked among the best experienced technical companies in the Uganda.

### 7. High Voltage Power Line Construction

Sub-contract for design, Supply and installation of HV Overhead Transmission line with Jyoti Structures Ltd 2007 to August 2017

### **Project Executed**

- Construction of 220Kv High Voltage Line from Bujagali to Kawanda (98kms), from Kawanda to Mutundwe (15km) and from Bujagali to Nalubale (5kms) 2007 2017
- Construction of 220Kv High Voltage Line from Mbarara to Miramba (79kms) 2013 Feb 2017