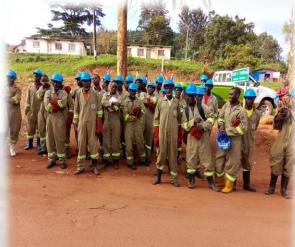

### 2. Man-power supply

Banking on the rich expertise of our professionals, Muttico Technical services is a well-known organisation involved in rendering credible manpower supply services. All these services of man power supply are widely admired for high quality and timely work which is authentic and excellent. Professionals involved in the process are trained on regular basis to render the most effective and reliable solutions to our clients and partners. The credible MUTTICO human resource services are highly demanded in government as well as in corporate and industrial sectors.

We are proud of our history as a company and appreciate our royal clients who have made our passage from a small 1 crew company to the professional technical company with over 950 qualified personnel of today and with a fully integrated communication and project management system.