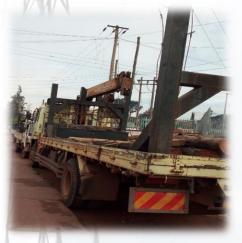

### 8. Mobile Substations, Substation automation and monitoring systems

- Revamping of existing installations
- Making cable joints and cable terminations of LV, MV as well as HV by certified technicians.
- Delivery and installations of LV, MV, and fibre optic cables
- Engineering and assembling of custom-made solutions for switching, protecting and transforming in high power applications up to 230KV.
- U and MV transformer containers for temporary power up to 6MVA
   with voltages up to 36KV.

### 11. Excavations/Backfills/Compactions

Muttico can provide all the excavation and utility construction required by a project to provide the customer with the convenience of working with only one contractor. Muttico can provide highly trained personnel with proper equipment to satisfy all the clients excavation needs; from stripping the top soil, mass excavation, to finish grade as well as laying any sanitary sewers, storm drainage and water mains associated with the project.