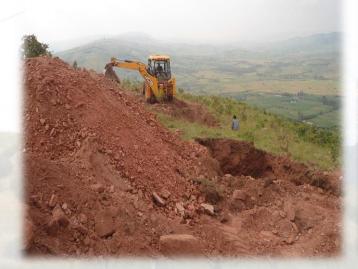

### 11. Excavations/Backfills/Compactions

Muttico can provide all the excavation and utility construction required by a project to provide the customer with the convenience of working with only one contractor. Muttico can provide highly trained personnel with proper equipment to satisfy all the clients excavation needs; from stripping the top soil, mass excavation, to finish grade as well as laying any sanitary sewers, storm drainage and water mains associated with the project.