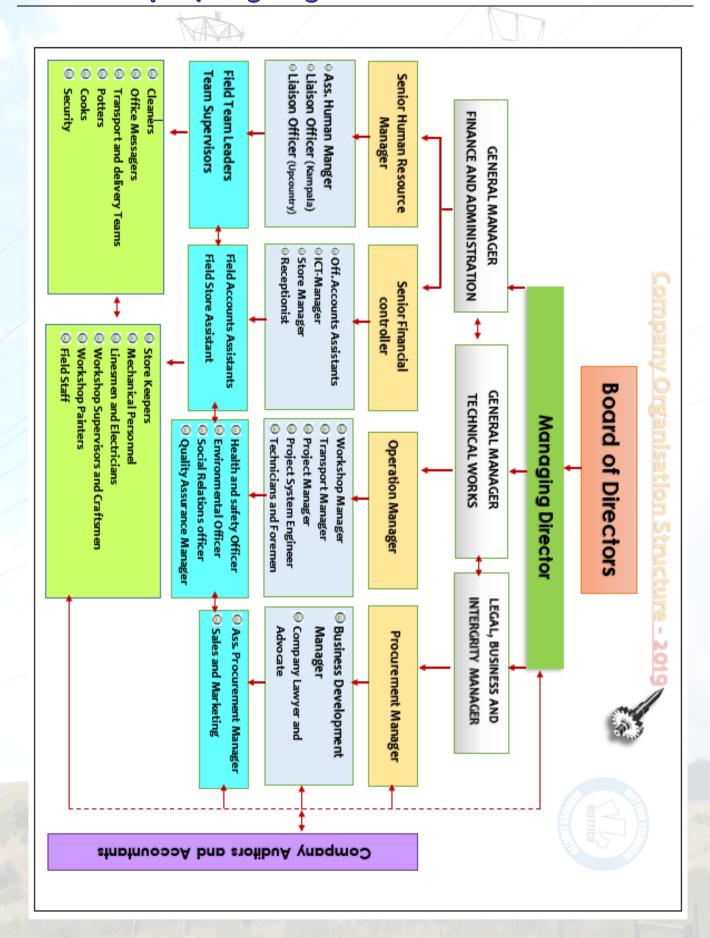

ena<br>Herbert | Topographic / Land<br>Surveyors        | BSc. Of Science in Land Surveying -<br>Makerere University             | 8+ Years of<br>Experience            |
| Kagumire Godwine                            | Environment, Health and Safety Officer | BSc. Environmental Science<br>Makerere University                      | 5 Years of<br>Experience             |
| Mbabazi Grace Mary                          | Social Relations Officer               | BSc. in Social and Community Development                               | 11+ Years of<br>Experience           |
|                                             | nance Staff: Over 355 Em               |                                                                        |                                      |





# Company Organogram





# General Construction Project Experience

| Contract Identification                                                                                                                  | Role Played                       |
|------------------------------------------------------------------------------------------------------------------------------------------|-----------------------------------|
| Engineering, Procurement and Construction of Medium Voltage                                                                              | Main-Contractor                   |
| networks, installation of distribution transformers plus the associated                                                                  | (On Going)                        |
| Low Voltage Networks in Various regions of