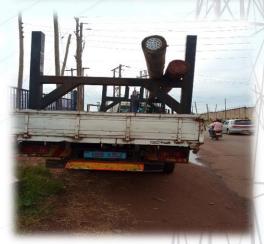

### 8. Mobile Substations, Substation automation and monitoring systems

- Revamping of existing installations
- Making cable joints and cable terminations of LV, MV as well as HV by certified technicians.
- Delivery and installations of LV, MV, and fibre optic cables
- Engineering and assembling of custom-made solutions for switching, protecting and transforming in high power applications up to 230KV.
- U and MV transformer containers for temporary power up to 6MVA
   with voltages up to 36KV.

### 11. Excavations/Backfills/Compactions

Muttico can provide all the excavation and utility construction required by a project to provide the customer with the convenience of working with only one contractor. Muttico can provide highly trained personnel with proper equipment to satisfy all the clients excavation needs; from stripping the top soil, mass excavation, to finish grade as well as laying any sanitary sewers, storm drainage and water mains associated with the project.