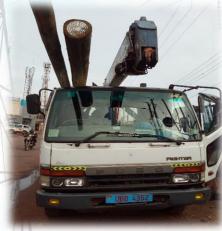

### 8. Mobile Substations, Substation automation and monitoring systems

- Revamping of existing installations
- Making cable joints and cable terminations of LV, MV as well as HV by certified technicians.
- Delivery and installations of LV, MV, and fibre optic cables
- Engineering and assembling of custom-made solutions for switching, protecting and transforming in high power applications up to 230KV.
- U and MV transformer containers for temporary power up to 6MVA
   with voltages up to 36KV.

### 11. Excavations/Backfills/Compactions

Muttico can provide all the excavation and utility construction required by a project to provide the customer with the convenience of working with only one contractor. Muttico can provide highly trained personnel with proper equipment to satisfy all the clients excavation needs; from stripping the top soil, mass excavation, to finish grade as well as laying any sanitary sewers, storm drainage and water mains associated with the project.