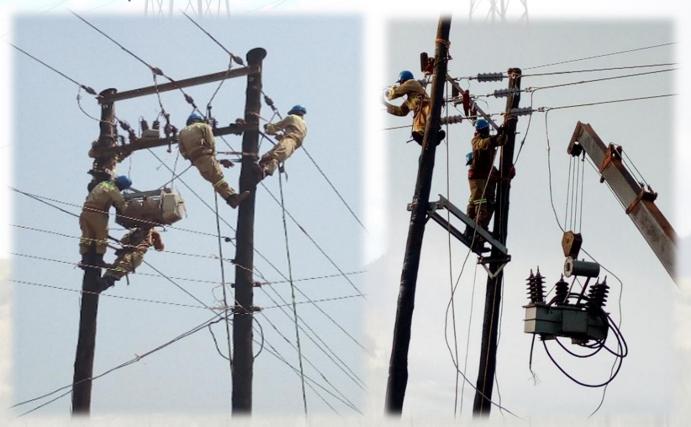

#### 1. Power line construction:

Muttico Technical Services serves in power line/ energy industry with pride and integrity. We are skilled, knowledgeable, experts and with all equipment for delivering power line projects ranging of 11 KV, 33 KV, 132KV & 220KV. Our professionals are constantly trained in covering a vast area of projects in power line construction and we are ranked among the best experienced technical companies in the Uganda.

### 7. High Voltage Power Line Construction

Sub-contract for design, Supply and installation of HV Overhead Transmission line with Jyoti Structures Ltd 2007 to August 2017

### **Project Executed**

- Construction of 220Kv High Voltage Line from Bujagali to Kawanda (98kms), from Kawanda to Mutundwe (15km) and from Bujagali to Nalubale (5kms) 2007 2017
- Construction of 220Kv High Voltage Line from Mbarara to Miramba (79kms) 2013 Feb 2017