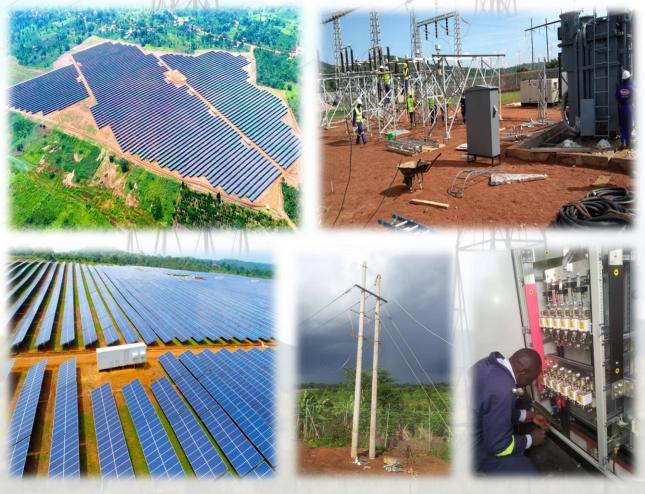

### 9. Renewable Energy - Thermal and Solar Power;

Renewable Energy Partners for the Construction of 20MW PV Grid-connected Power Generation Project in Kabulasoke, Gomba District -Uganda.

The project consisted of the following components as of below: -

| Item                                    | Specification                                            | Unit | Qty   |
|-----------------------------------------|----------------------------------------------------------|------|-------|
| Panels                                  | 300wp                                                    | Pcs  | 76934 |
| Container inverter                      | EAIMTM                                                   | Pcs  | 19    |
| Combiner box                            | 16 inputs, lighting protection                           | Pcs  | 228   |
| Boost transformer                       | 1250KVA                                                  | Pcs  | 19    |
| HV distribution and AC combiner station | HV distribution and AC combiner station measuring system | set  | 1     |
| Solar panel Bracket                     | HDG steel 20MWp                                          | set  | 1     |