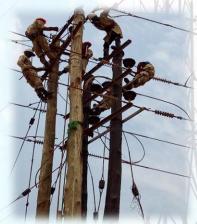

#### 1. Power line construction:

Muttico Technical Services serves in power line/ energy industry with pride and integrity. We are skilled, knowledgeable, experts and with all equipment for delivering power line projects ranging of 11 KV, 33 KV, 132KV & 220KV. Our professionals are constantly trained in covering a vast area of projects in power line construction and we are ranked among the best experienced technical companies in the Uganda.

### 7. High Voltage Power Line Construction

Sub-contract for design, Supply and installation of HV Overhead Transmission line with Jyoti Structures Ltd 2007 to August 2017

### **Project Executed**

- Construction of 220Kv High Voltage Line from Bujagali to Kawanda (98kms), from Kawanda to Mutundwe (15km) and from Bujagali to Nalubale (5kms) 2007 2017
- Construction of 220Kv High Voltage Line from Mbarara to Miramba (79kms) 2013 Feb 2017