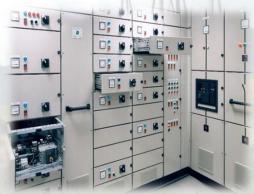

### 8. Mobile Substations, Substation automation and monitoring systems

- Revamping of existing installations
- Making cable joints and cable terminations of LV, MV as well as HV by certified technicians.
- Delivery and installations of LV, MV, and fibre optic cables
- Engineering and assembling of custom-made solutions for switching, protecting and transforming in high power applications up to 230KV.
- U and MV transformer containers for temporary power up to 6MVA
   with voltages up to 36KV.

### 10. Maintenance Programs and Civil Engineering Services

- Output Description Undertakes Inspection and maintenance contracts for gensets
- Rewinding of motors and generators.
- Measurements and load tests.
- © Civil engineering and construction