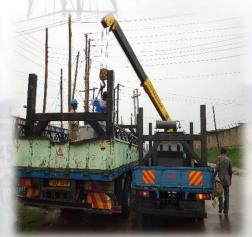

#### 1. Power line construction:

Muttico Technical Services serves in power line/ energy industry with pride and integrity. We are skilled, knowledgeable, experts and with all equipment for delivering power line projects ranging of 11 KV, 33 KV, 132KV & 220KV. Our professionals are constantly trained in covering a vast area of projects in power line construction and we are ranked among the best experienced technical companies in the Uganda.

### 7. High Voltage Power Line Construction

Sub-contract for design, Supply and installation of HV Overhead Transmission line with Jyoti Structures Ltd 2007 to August 2017

### **Project Executed**

- Construction of 220Kv High Voltage Line from Bujagali to Kawanda (98kms), from Kawanda to Mutundwe (15km) and from Bujagali to Nalubale (5kms) 2007 2017
- Construction of 220Kv High Voltage Line from Mbarara to Miramba (79kms) 2013 Feb 2017