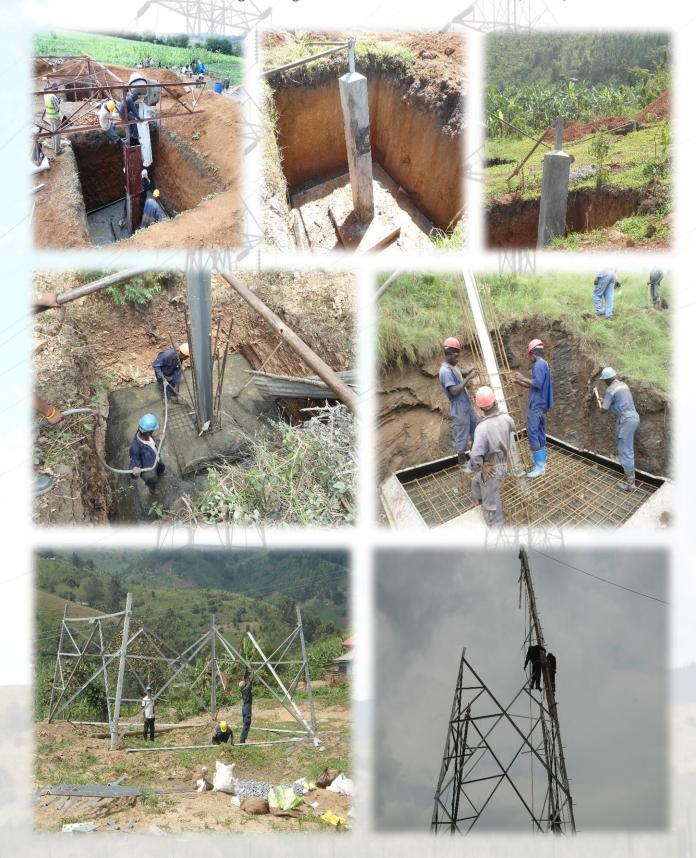

### 4. Substation Development and construction

Industrial, commercial or residential power sub stations is where our company constantly puts resources together and provide the client with turnkey development package from ground breaking to finished projects.

### 11. Excavations/Backfills/Compactions

Muttico can provide all the excavation and utility construction required by a project to provide the customer with the convenience of working with only one contractor. Muttico can provide highly trained personnel with proper equipment to satisfy all the clients excavation needs; from stripping the top soil, mass excavation, to finish grade as well as laying any sanitary sewers, storm drainage and water mains associated with the project.