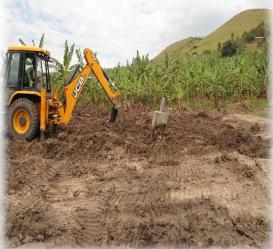

### 11. Excavations/Backfills/Compactions

Muttico can provide all the excavation and utility construction required by a project to provide the customer with the convenience of working with only one contractor. Muttico can provide highly trained personnel with proper equipment to satisfy all the clients excavation needs; from stripping the top soil, mass excavation, to finish grade as well as laying any sanitary sewers, storm drainage and water mains associated with the project.