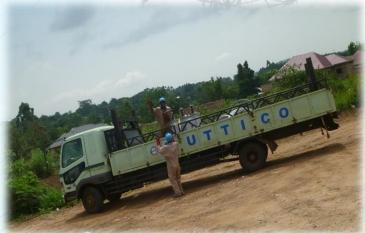

#### 1. Power line construction:

Muttico Technical Services serves in power line/ energy industry with pride and integrity. We are skilled, knowledgeable, experts and with all equipment for delivering power line projects ranging of 11 KV, 33 KV, 132KV & 220KV. Our professionals are constantly trained in covering a vast area of projects in power line construction and we are ranked among the best experienced technical companies in the Uganda.

### 7. High Voltage Power Line Construction

Sub-contract for design, Supply and installation of HV Overhead Transmission line with Jyoti Structures Ltd 2007 to August 2017

### **Project Executed**

- Construction of 220Kv High Voltage Line from Bujagali to Kawanda (98kms), from Kawanda to Mutundwe (15km) and from Bujagali to Nalubale (5kms) 2007 2017
- Construction of 220Kv High Voltage Line from Mbarara to Miramba (79kms) 2013 Feb 2017